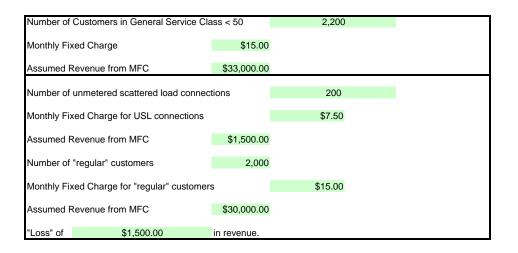

**Customer Demand Data** 

2004 Rates (no riders) Cost Allocation

other worksheets to be added if required (eg C&DM)

| Account      |                                                                                                                   |            |                 | Historio | al Data |                 |                |                  | 2004 Data        |                |
|--------------|-------------------------------------------------------------------------------------------------------------------|------------|-----------------|----------|---------|-----------------|----------------|------------------|------------------|----------------|
| Number       | Account Description                                                                                               | 2002 Total | 2002 Wires Only |          |         | 2003 Wires Only | 2003 Non-Wires | 2004 Total       | 2004 Wires Only  | 2004 Non-Wires |
| 1005         | Cash                                                                                                              |            |                 |          |         |                 |                | \$ 7,500,000.00  | \$ 7,500,000.00  |                |
|              | Cash Advances and Working Funds                                                                                   |            |                 |          |         |                 | -              | \$ 500.00        |                  |                |
| 1020         | Interest Special Deposits                                                                                         |            |                 |          |         |                 |                |                  |                  |                |
|              | Dividend Special Deposits                                                                                         |            |                 |          |         |                 |                |                  |                  |                |
|              | Other Special Deposits                                                                                            |            |                 |          |         |                 |                |                  |                  |                |
| 1060         | Term Deposits                                                                                                     |            |                 |          |         |                 |                |                  |                  |                |
| 1070         | Current Investments                                                                                               |            |                 |          |         |                 |                | •                | •                |                |
| 1100         | Customer Accounts Receivable                                                                                      |            |                 |          |         |                 |                |                  | \$ 3,500,000.00  |                |
| 1102         | Accounts Receivable - Services                                                                                    |            |                 |          |         |                 |                | -\$ 42,000.00    |                  |                |
| 1104<br>1105 | Accounts Receivable - Recoverable Work Accounts Receivable - Merchandise, Jobbing, etc.                           |            |                 |          |         |                 |                | \$ 23,000.00     | \$ 23,000.00     |                |
|              | Accounts Receivable - Merchandise, Jobbling, etc.                                                                 |            |                 |          |         |                 |                | \$ 700,000.00    | \$ 700,000.00    |                |
|              | Accrued Utility Revenues                                                                                          |            |                 |          | -       |                 |                |                  | \$ 7,00,000.00   |                |
|              | Accumulated Provision for Uncollectible AccountsCredit                                                            |            |                 |          |         |                 |                | -\$ 20,000.00    |                  |                |
| 1140         | Interest and Dividends Receivable                                                                                 |            |                 |          |         |                 |                | -ψ 20,000.00     | -φ 20,000.00     |                |
| 1150         | Rents Receivable                                                                                                  |            |                 |          |         |                 |                |                  |                  |                |
|              | Notes Receivable                                                                                                  |            |                 |          |         |                 |                |                  |                  |                |
| 1180         | Prepayments                                                                                                       |            |                 |          |         |                 | -              | \$ 170,000.00    | \$ 170,000.00    |                |
|              | Miscellaneous Current and Accrued Assets                                                                          |            |                 |          |         |                 |                |                  |                  |                |
| 1200         | Accounts Receivable from Associated Companies                                                                     |            |                 |          |         |                 |                | \$ 1,500,000.00  | \$ 1,500,000.00  |                |
|              | Notes Receivable from Associated Companies                                                                        |            |                 |          |         |                 |                |                  |                  |                |
|              | Fuel Stock                                                                                                        |            |                 |          |         |                 |                |                  |                  |                |
| 1330         | Plant Materials and Operating Supplies                                                                            |            |                 |          |         |                 |                | \$ 1,100,000.00  | \$ 1,100,000.00  |                |
|              | Merchandise                                                                                                       |            |                 |          |         |                 |                |                  |                  |                |
|              | Other Materials and Supplies                                                                                      |            |                 |          |         |                 |                |                  |                  |                |
|              | Long Term Investments in Non-Associated Companies                                                                 |            |                 |          |         |                 |                |                  |                  |                |
| 1408         | Long Term Receivable - Street Lighting Transfer                                                                   |            |                 |          |         |                 |                |                  |                  |                |
|              | Other Special or Collateral Funds                                                                                 |            |                 |          |         |                 |                |                  |                  |                |
| 1415         | Sinking Funds                                                                                                     |            |                 |          |         |                 |                |                  |                  |                |
|              | Unamortized Debt Expense                                                                                          |            |                 |          |         |                 |                |                  |                  |                |
| 1445         | Unamortized Discount on Long-Term DebtDebit<br>Unamortized Deferred Foreign Currency Translation Gains and Losses |            |                 |          | -       |                 |                |                  |                  |                |
|              | Other Non-Current Assets                                                                                          |            |                 |          |         |                 |                |                  |                  |                |
|              | O.M.E.R.S. Past Service Costs                                                                                     |            |                 |          |         |                 |                |                  |                  |                |
|              | Past Service Costs - Employee Future Benefits                                                                     |            |                 |          |         |                 |                |                  |                  |                |
|              | Past Service Costs - Other Pension Plans                                                                          |            |                 |          |         |                 |                |                  |                  |                |
|              | Portfolio Investments - Associated Companies                                                                      |            |                 |          |         |                 | -              |                  |                  |                |
|              | Investment in Associated Companies - Significant Influence                                                        |            |                 |          |         |                 | -              |                  |                  |                |
|              | Investment in Subsidiary Companies                                                                                |            |                 |          |         |                 |                |                  |                  |                |
|              | Unrecovered Plant and Regulatory Study Costs                                                                      |            |                 |          |         |                 |                |                  |                  |                |
|              | Other Regulatory Assets                                                                                           |            |                 |          |         |                 |                |                  |                  |                |
| 1510         | Preliminary Survey and Investigation Charges                                                                      |            |                 |          |         |                 |                |                  |                  |                |
| 1515         | Emission Allowance Inventory                                                                                      |            |                 |          |         |                 |                |                  |                  |                |
| 1516         | Emission Allowances Withheld                                                                                      |            |                 |          |         |                 |                |                  |                  |                |
| 1518         | RCVARetail                                                                                                        |            |                 |          |         |                 |                |                  |                  |                |
|              | Power Purchase Variance Account                                                                                   |            |                 |          |         |                 |                | ¢ 00.000.00      | ¢ 00.000.00      |                |
|              | Miscellaneous Deferred Debits                                                                                     |            |                 |          |         |                 |                | \$ 20,000.00     | \$ 20,000.00     |                |
|              | Deferred Losses from Disposition of Utility Plant<br>Unamortized Loss on Reacquired Debt                          |            |                 |          |         |                 |                |                  |                  |                |
| 1540         | Development Charge Deposits/ Receivables                                                                          |            |                 |          |         |                 |                |                  |                  |                |
|              | RCVASTR                                                                                                           |            |                 |          |         |                 |                |                  |                  |                |
|              | Deferred Development Costs                                                                                        |            |                 |          |         |                 |                |                  |                  |                |
| 1562         | Deferred Payments in Lieu of Taxes                                                                                |            |                 |          |         |                 |                | -\$ 300,000.00   | -\$ 300,000.00   |                |
| 1563         | Account 1563 - Deferred PILs Contra Account                                                                       |            |                 |          |         |                 |                | \$ 215,000.00    |                  |                |
|              | Qualifying Transition Costs                                                                                       |            |                 |          |         |                 |                | \$ 230,000.00    |                  |                |
|              | Pre-market Opening Energy Variance                                                                                |            |                 |          |         |                 |                | \$ 500,000.00    |                  |                |
|              | Extraordinary Event Costs                                                                                         |            |                 |          |         |                 |                |                  |                  |                |
| 1574         | Deferred Rate Impact Amounts                                                                                      |            |                 |          |         |                 |                |                  |                  |                |
|              | RSVAWMS                                                                                                           |            |                 |          |         |                 |                | \$ 575,000.00    |                  |                |
|              | RSVAONE-TIME                                                                                                      |            |                 |          |         |                 |                | \$ 23,000.00     |                  |                |
|              | RSVANW                                                                                                            |            |                 |          |         |                 |                | -\$ 2,500.00     |                  |                |
|              | RSVACN                                                                                                            |            |                 |          |         |                 |                | -\$ 323,000.00   |                  |                |
|              | RSVAPOWER                                                                                                         |            |                 |          |         |                 |                | -\$ 700,000.00   |                  |                |
| 1605         | Electric Plant in Service - Control Account                                                                       |            |                 |          |         |                 |                | \$ 70,000,000.00 | \$ 70,000,000.00 |                |
|              | Organization                                                                                                      |            |                 |          |         |                 |                |                  |                  |                |
|              | Franchises and Consents                                                                                           |            |                 |          |         |                 |                |                  |                  |                |
|              | Miscellaneous Intangible Plant                                                                                    |            |                 |          |         |                 |                |                  |                  |                |
| 1615         | Land<br>Land Rights                                                                                               |            |                 |          |         |                 |                |                  |                  |                |
| 1616         |                                                                                                                   |            |                 |          |         |                 |                |                  |                  |                |