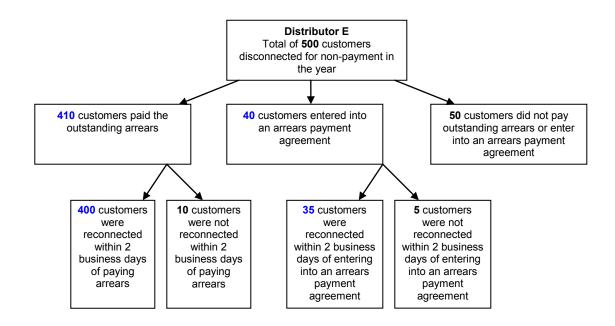

lified incoming calls: 44,000
- Total qualified incoming calls abandoned after 30 seconds: 1,500
- Telephone Call Abandon Rate metric: 1,500 / 44,000 = 3%

# Example 6: Written Response to Enquiries



- Total qualified enquiries: 1,000 + 500 + 500 = 2,000
- Total qualified enquiries that were responded by the distributor within 10 business days: 1,700 + 100 = 1.800
- Written Response to Enquiries metric: 1,800 / 2,000 = 90%

# Example 7: Emergency Response



- Total emergency calls urban: 400
- Total emergency urban calls responded within 60 minutes: 350
- Emergency Response Urban metric: 350 / 400 = 88%
- Total emergency calls rural: 100
- Total emergency rural calls responded within 120 minutes: 80
- Emergency Response Rural metric: 80 / 100 = 80%

# Example 8: Reconnection Standards



- Total number of customers who paid arrears or who entered into an arrears payment agreement: 410 + 40 = 450
- Total number of customers reconnected within 2 business days of paying arrears or entering into an arrears payment agreement: 400 + 35 = 435
- Reconnection Standard metric: 435/450 = 97%

Example 9: Service Reliability Indicators

The distributor had an average number of 10,000 account holders in 2010. There were three outages in 2010 as follows:

# Outage #1

Cause ==> Damaged transmission line Code 2 outage ==> Yes, caused by problems in the bulk electricity supply system which is distinguished from the distributor's system based on ownership demarcation 6,600 customers ===> 4.5 hours outage Outage duration ==> 6,600 customers x 4.5 hours = 29,700 customer hours Customer inte