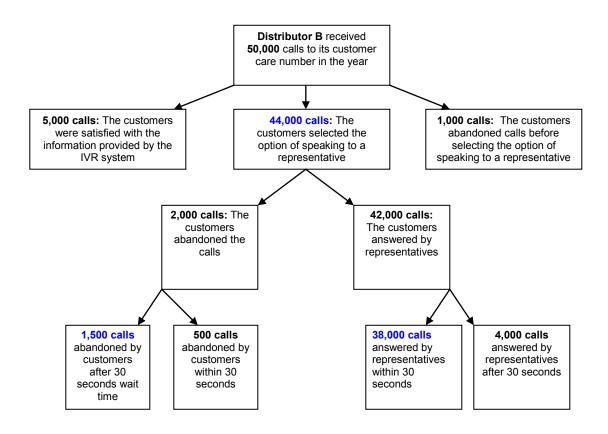

ter date agreed by customers: 95
- Connection of New Services HV: 95/100 = 95%





- Total appointments requested by customers: 2,500
- Total appointments scheduled as required: 1,280 + 940 = 2,220
- Appointments Scheduled metric: 2,220 / 2,500 = 89%

# Example 3: Appointment Met



\*Assume all new connection appointments require the presence of the customer

- Appointments requiring customer presence: 7,500
- Appointments met within the scheduled 4 hour window: 7,300
- Appointments Met metric: 7,300 / 7,500 = 97%

# Example 4: Rescheduling a Missed Appointment



- Total missed appointments: 120 + 200 = 320
- Total appointments rescheduled as required: 320 2 = 318
- Reschedule a Missed Appointment metric: 318 / 320 = 99%

# Example 5: Telephone Accessibility and Telephone Abandon Rate



- Total qualified incoming calls: 44,000
- Total qualified incoming calls answered within 30 seconds: 38,000
- Telephone Accessibility metric: 38,000 / 44,000 = 86%
- Total qualified incoming calls: 44,000
- Total qualified incoming calls abandoned after 30 seconds: 1,500
- Telephone Call Abandon Rate metric: 1,500 / 44,000 = 3%

# Example 6: Written Response to Enquiries



- Total qualified enquiries: 1,000 + 500 + 500 = 2,000
- Total qualified enquiries that were responded by the distributor within 10 business days: 1,700 + 100 = 1.800
- Written Response to Enquiries metric: 1,800 / 2,000 = 90%

# Example 7: Emergency Response



- Total emergency calls urban: 400
- Total emergency urban calls responded within 60 minutes: 350
- Emergency Response Urban metric: 350 / 400 = 88%
- Total