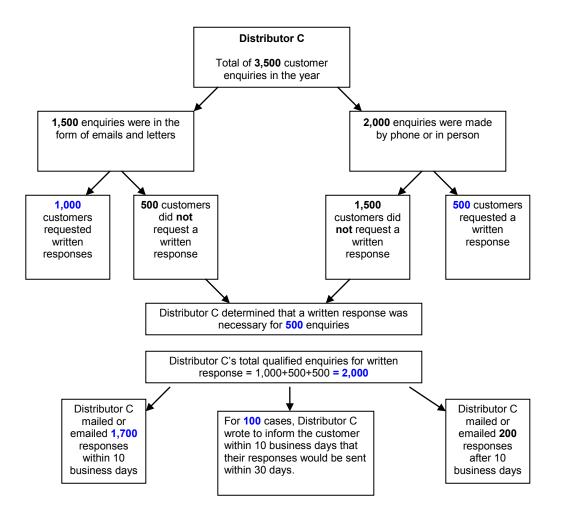

requiring customer presence: 7,500
- Appointments met within the scheduled 4 hour window: 7,300
- Appointments Met metric: 7,300 / 7,500 = 97%

# Example 4: Rescheduling a Missed Appointment



- Total missed appointments: 120 + 200 = 320
- Total appointments rescheduled as required: 320 2 = 318
- Reschedule a Missed Appointment metric: 318 / 320 = 99%

# Example 5: Telephone Accessibility and Telephone Abandon Rate



- Total qualified incoming calls: 44,000
- Total qualified incoming calls answered within 30 seconds: 38,000
- Telephone Accessibility metric: 38,000 / 44,000 = 86%
- Total qualified incoming calls: 44,000
- Total qualified incoming calls abandoned after 30 seconds: 1,500
- Telephone Call Abandon Rate metric: 1,500 / 44,000 = 3%

# Example 6: Written Response to Enquiries



- Total qualified enquiries: 1,000 + 500 + 500 = 2,000
- Total qualified enquiries that were responded by the distributor within 10 business days: 1,700 + 100 = 1.800
- Written Response to Enquiries metric: 1,800 / 2,000 = 90%

# Example 7: Emergency Response



- Total emergency calls urban: 400
- Total emergency urban calls responded within 60 minutes: 350
- Emergency Response Urban metric: 350 / 400 = 88%
- Total emergency calls rural: 100
- Total emergency rural calls responded within 120 minutes: 80
- Emergency Response Rural metric: 80 / 100 = 80%

# Example 8: Reconnection Standards



- Total number of customers who paid arrears or who entered into an arrears payment agreement: 410 + 40 = 450
- Total number of customers reconnected within 2 business days of paying arrears or ente