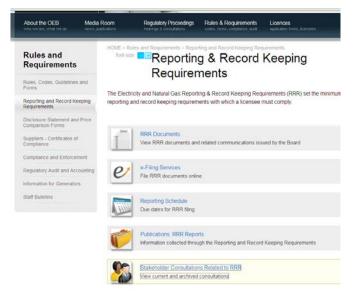

## LOCATION OF RRR INFORMATION

The RRR Reporting portal is accessed through the "Rules and Requirements" tab on the OEB Industry website, by clicking on "Reporting & Record Keeping Requirements (RRR)."

The reporting portal is organized into five sections, as shown below:

Highlights of the reporting web pages are:

**RRR Documents** - "Electricity" and "Gas" tabs contain current documents and recent communications from the Board. Documents in each tab have been archived chronologically. The RRR Filing Guide is also available on this page.

**e-Filing Services** - A request form (called "Electronic User Form") for change in user information is found here. Existing users of electronic filings are provided with a link to view the upcoming filings, changes to RRR input forms and the reporting schedule.

**Reporting Schedule** - In this section, users can view the filing schedule for electricity/ gas distributors, retailers, marketers, electricity transmitters and the IESO; the count down for impending filing deadlines; a list of changes in upcoming filing forms. Users can also access the relevant RRR document by clicking on the hyperlinks provided under the filing headings.

**Publications: RRR Reports** - The yearbooks (electricity and gas) have been arranged chronologically for easy access. In addition users can view current reporting related publications.

**Stakeholder Consultations Related to RRR** - For convenience all past and present stakeholder consultations can now be accessed in this section. This has been grouped chronologically by energy type (electricity or gas).