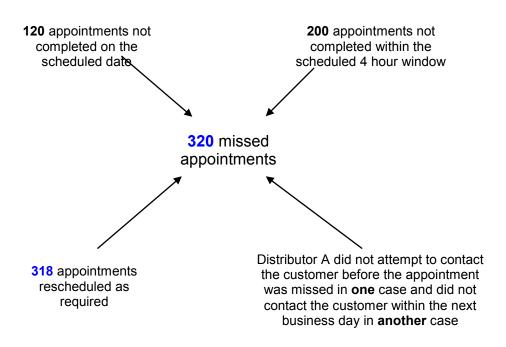

d within 5 business days or at a later date agreed by customers: 5,500
- Connection of New Services LV: 5,500/6,000 = 92%
- Total new HV services connected: 100
- Total new HV services connected within 10 business days or at a later date agreed by customers: 95
- Connection of New Services HV: 95/100 = 95%





- Total appointments requested by customers: 2,500
- Total appointments scheduled as required: 1,280 + 940 = 2,220
- Appointments Scheduled metric: 2,220 / 2,500 = 89%

# Example 3: Appointment Met



\*Assume all new connection appointments require the presence of the customer

- Appointments requiring customer presence: 7,500
- Appointments met within the scheduled 4 hour window: 7,300
- Appointments Met metric: 7,300 / 7,500 = 97%

# Example 4: Rescheduling a Missed Appointment



- Total missed appointments: 120 + 200 = 320
- Total appointments rescheduled as required: 320 2 = 318
- Reschedule a Missed Appointment metric: 318 / 320 = 99%

# Example 5: Telephone Accessibility and Telephone Abandon Rate



- Total qualified incoming calls: 44,000
- Total qualified incoming calls answered within 30 seconds: 38,000
- Telephone Accessibility metric: 38,000 / 44,000 = 86%
- Total qualified incoming calls: 44,000
- Total qualified incoming calls abandoned after 30 seconds: 1,500
- Telephone Call Abandon Rate metric: 1,500 / 44,000 = 3%

# Example 6: Written Response to Enquiries



- Total qualified enquiries: 1,000 + 500 + 500 = 2,000
- Total qualified enquiries that were responded by the distributor within 10 business days: 1,700 + 100 = 1.800
- Written Response to En