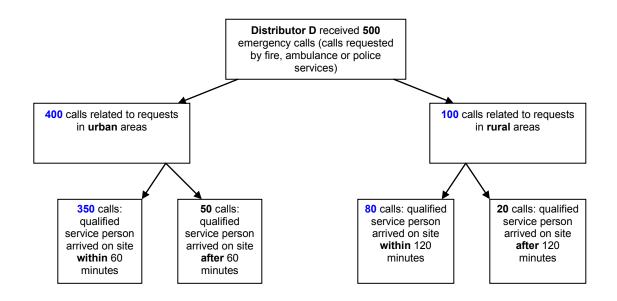

scheduled as required: 320 2 = 318
- Reschedule a Missed Appointment metric: 318 / 320 = 99%

# Example 5: Telephone Accessibility and Telephone Abandon Rate



- Total qualified incoming calls: 44,000
- Total qualified incoming calls answered within 30 seconds: 38,000
- Telephone Accessibility metric: 38,000 / 44,000 = 86%
- Total qualified incoming calls: 44,000
- Total qualified incoming calls abandoned after 30 seconds: 1,500
- Telephone Call Abandon Rate metric: 1,500 / 44,000 = 3%

# Example 6: Written Response to Enquiries



- Total qualified enquiries: 1,000 + 500 + 500 = 2,000
- Total qualified enquiries that were responded by the distributor within 10 business days: 1,700 + 100 = 1.800
- Written Response to Enquiries metric: 1,800 / 2,000 = 90%

# Example 7: Emergency Response



- Total emergency calls urban: 400
- Total emergency urban calls responded within 60 minutes: 350
- Emergency Response Urban metric: 350 / 400 = 88%
- Total emergency calls rural: 100
- Total emergency rural calls responded within 120 minutes: 80
- Emergency Response Rural metric: 80 / 100 = 80%

# Example 8: Reconnection Standards



- Total number of customers who paid arrears or who entered into an arrears payment agreement: 410 + 40 = 450
- Total number of customers reconnected within 2 business days of paying arrears or entering into an arrears payment agreement: 400 + 35 = 435
- Reconnection Standard metric: 435/450 = 97%

Example 9: Service Reliability Indicators

The distributor had an average number of 10,000 account holders in 2010. There were three outages in 2010 as follows: