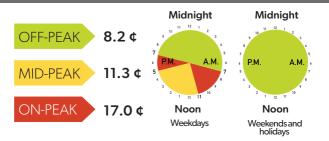

# Electricity prices effective November 1, 2021

These prices will appear on the Electricity line of your bill and reflect the electricity you use.

#### Winter Time-of-Use (TOU) prices per kilowatt hour:



#### Winter Tiered prices per kilowatt hour:



You can choose your price plan.

## Visit: oeb.ca/choice

Effective November 1, 2021 the Ontario government's Ontario Electricity Rebate will be changed to 17.0%. The prices here do not include other lines on your bill, like delivery. If you have a contract with an electricity retailer, you pay the price agreed upon in the contract, not the price set by the OEB.

### We're here to help:

T: 1-877-632-2727 TTY: 1-844-621-9977

E: publicinformation@oeb.ca

W: oeb.ca

or contact your utility.