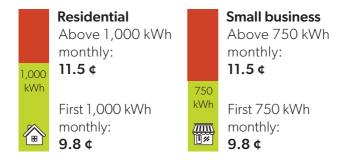

# Electricity prices effective November 1, 2021

These prices will appear on the Electricity line of your bill and reflect the electricity you use.

#### Winter Time-of-Use (TOU) prices per kilowatt hour:



#### Winter Tiered prices per kilowatt hour:



You can choose your price plan.

## Visit: oeb.ca/choice

Effective November 1, 2021 the Ontario government's Ontario Electricity Rebate will be changed to 17.0%. The prices here do not include other lines on your bill, like delivery. If you have a contract with an electricity retailer, you pay the price agreed upon in the contract, not the price set by the OEB.

### We're here to help:

T: 1-877-632-2727 TTY: 1-844-621-9977

E: publicinformation@oeb.ca

W: oeb.ca

or contact your utility.