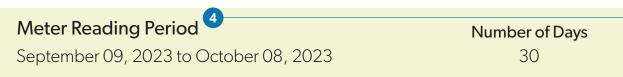

This is the meter reading period, also known as the billing period. Your bill covers all the electricity charges you have to pay for in this period. A billing period is generally around 30 days, but that can vary. Any switch in price plans can only become effective at the start of a new billing period.