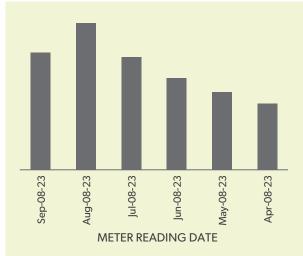

Total Ontario support: \$00. To learn more about the Province's electricity support programs, **Ontario.ca/yourelectricitybill.** 

5 Your bill must provide information about your historical usage. This is also important when assessing your price plan options.